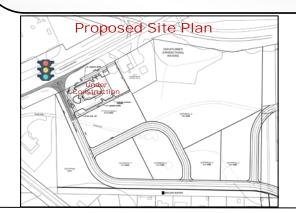

## **COMMENTS:**

- Unique development opportunity at interstate exit in a high-growth area. Council district grew 15.1% from 2000-2010.
- Ideal large-format retail, multifamily, automotive, or interstate service site.
- Excellent visibility and access from Skyland Boulevard (U.S. 11). ALDOT approved signaled access and planned realignment of Old McGee Road.
- Neighboring properties include hotels, quick service restaurants, dining, fuel, and a full-service truckstop. Jack's restaurant under construction on site with new access road.
- High traffic counts and strong demographics
- Priced at \$3,210,000.00