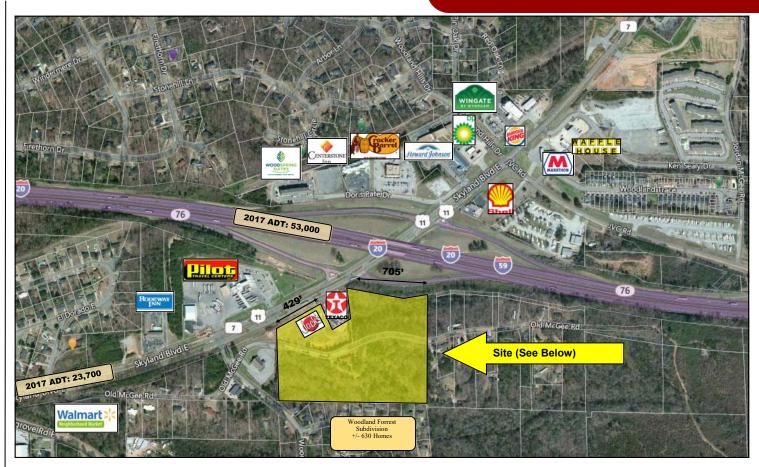

## Up to +/- 21 Acres Exit 76, I-59/20 at Skyland Blvd. East Tuscaloosa, Alabama

**LOCATION:** SWC of I-59/20 and Skyland Boulevard. Area is projected to be among the highest growth parts of the Tuscaloosa market in the coming decade. Twelve miles west of Mercedes Benz auto plant.

LAND DETAILS: Approximately 21.4 acres remaining with frontage and visibility on both Skyland and the Interstate.

## **COMMENTS:**

- Unique development opportunity at interstate exit in a high-growth area. Council district grew 15.1% from 2000-2010.
- Ideal large-format retail, multifamily, automotive, or interstate service site.
- Excellent visibility and access from Skyland Boulevard (U.S. 11). ALDOT approved signaled access and planned realignment of Old McGee Road.
- Neighboring properties include hotels, quick service restaurants, dining, fuel, and a full-service truckstop. Jack's restaurant under construction on site with new access road.
- High traffic counts and strong demographics
- Priced at \$3,210,000.00